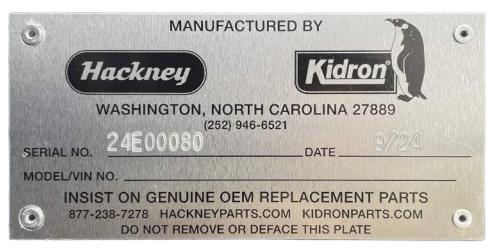

#### **NEED ASSISTANCE?**

CANT FIND WHAT YOU'RE LOOKING FOR? HAVE A SPECIAL ORDER? REACH OUT TO OUR AFTERMARKET TEAM AND THEY WILL BE HAPPY TO HELP! HERE ARE A FEW THINGS TO HAVE PREPARED FOR A QUICK AND SMOOTH AFTERMARKET PROCESS.

VIN

SERIAL NUMBER

**PICTURES** 

\*THIS PLATE IS LOCATED ON THE DRIVER SIDE OF THE HACKNEY BODY DIRECTLY BEHIND THE CAB\*