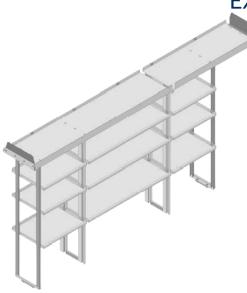

# 130" WHEELBASE - HIGH/MEDIUM ROOF

#### CURB SIDE KIT WITH LADDER SHELF

| PART#   | DESCRIPTION                        |
|---------|------------------------------------|
| 402767  | 46" CURB SIDE (3)<br>ROW SHELF KIT |
| 402768  | TRAY KIT FOR (3) ROW<br>SHELVING   |
| 402771  | INDIVIDUAL ROW OF<br>SHELVES       |
| 402770  | INDIVIDUAL ROW OF<br>SHORT TRAYS   |
| 402769  | INDIVIDUAL ROW OF<br>TALL TRAYS    |
| 386276  | FULL KIT - (7) ROW<br>SHELF KIT    |
| TPC0606 | TRAY KIT FOR (7) ROW<br>SHELVING   |
|         |                                    |