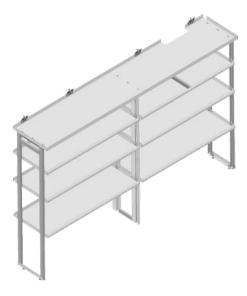

#### 148" WHEELBASE -MEDIUM/HIGH ROOF

#### **DRIVER SIDE KIT** WITH PIPE SHELF

#### **DRIVER SIDE KIT** WITH LADDER SHELF

| PART # | DESCRIPTION                                | PART #  | DESCRIPTION                                |
|--------|--------------------------------------------|---------|--------------------------------------------|
| 102761 | 46" x 46" DRIVER SIDE<br>(3) ROW SHELF KIT | 402762  | 46" x 46" DRIVER SIDE<br>(3) ROW SHELF KIT |
| 102763 | TRAY KIT FOR (3) ROW<br>SHELVING           | 402763  | TRAY KIT FOR (3) ROW<br>SHELVING           |
| 102766 | INDIVIDUAL ROW OF<br>SHELVES               | 402766  | INDIVIDUAL ROW OF SHELVES                  |
| 102765 | INDIVIDUAL ROW OF SHORT TRAYS              | 402765  | INDIVIDUAL ROW OF SHORT TRAYS              |
| 102764 | INDIVIDUAL ROW OF<br>TALL TRAYS            | 402764  | INDIVIDUAL ROW OF<br>TALL TRAYS            |
| 885356 | FULL KIT - (7) ROW<br>SHELF KIT            | 386273  | FULL KIT - (7) ROW<br>SHELF KIT            |
| PC1212 | TRAY KIT FOR (7) ROW<br>SHELVING           | TPC1212 | TRAY KIT FOR (7) ROW<br>SHELVING           |
|        |                                            |         |                                            |