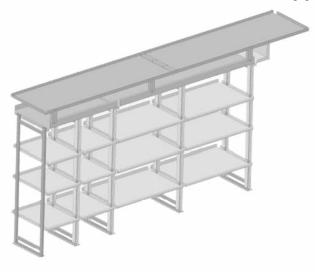

#### **GENERAL BOX TRUCK**

#### **DRIVER SIDE KIT** WITH PIPE & **LADDER SHELF**

TRAY KIT FOR (7) ROW

SHELVING

**TPC2418** 

**CURB SIDE KIT WITH** 

TRAY KIT FOR (7) ROW

SHELVING **REVISION DATE: 11/12/2024** 

**TPC2418** 

GENERAL BOX TRUCK

| PART#   | DESCRIPTION                                                                           | PART #  | DESCRIPTION                                                                         |
|---------|---------------------------------------------------------------------------------------|---------|-------------------------------------------------------------------------------------|
| 402825  | 18" x 18" x 54" x 36" x<br>28" OPEN - 23"<br>DEPTH - DRIVER SIDE<br>(3) ROW SHELF KIT | 402826  | 18" x 18" x 54" x 36" x<br>28" OPEN - 23"<br>DEPTH - CURB SIDE<br>(3) ROW SHELF KIT |
| 402831  | TRAY KIT FOR (3) ROW<br>SHELVING                                                      | 402831  | TRAY KIT FOR (3) ROW<br>SHELVING                                                    |
| 402834  | INDIVIDUAL ROW OF SHELVES                                                             | 402834  | INDIVIDUAL ROW OF<br>SHELVES                                                        |
| 402833  | INDIVIDUAL ROW OF SHORT TRAYS                                                         | 402833  | INDIVIDUAL ROW OF SHORT TRAYS                                                       |
| 402832  | INDIVIDUAL ROW OF<br>TALL TRAYS                                                       | 402832  | INDIVIDUAL ROW OF<br>TALL TRAYS                                                     |
| 374529  | FULL KIT - (7) ROW<br>SHELF KIT                                                       | 374530  | FULL KIT - (7) ROW<br>SHELF KIT                                                     |
| TPC2821 | TRAY KIT FOR (7) ROW<br>SHELVING                                                      | TPC2821 | TRAY KIT FOR (7) ROW<br>SHELVING                                                    |