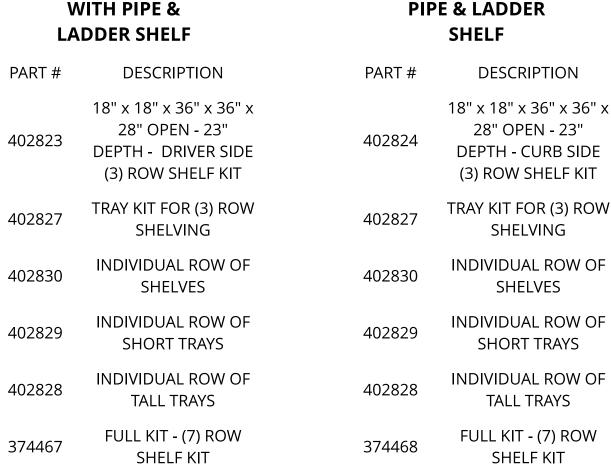

#### **GENERAL BOX TRUCK**

#### **DRIVER SIDE KIT** WITH PIPE & **LADDER SHELF**

TRAY KIT FOR (7) ROW

SHELVING

**TPC2418** 

**CURB SIDE KIT WITH** 

TRAY KIT FOR (7) ROW

SHELVING **REVISION DATE: 11/12/2024** 

**TPC2418** 

GENERAL BOX TRUCK

| PART#   | DESCRIPTION                                                                           | PART #  | DESCRIPTION                                                                         |
|---------|---------------------------------------------------------------------------------------|---------|-------------------------------------------------------------------------------------|
| 402825  | 18" x 18" x 54" x 36" x<br>28" OPEN - 23"<br>DEPTH - DRIVER SIDE<br>(3) ROW SHELF KIT | 402826  | 18" x 18" x 54" x 36" x<br>28" OPEN - 23"<br>DEPTH - CURB SIDE<br>(3) ROW SHELF KIT |
| 402831  | TRAY KIT FOR (3) ROW<br>SHELVING                                                      | 402831  | TRAY KIT FOR (3) ROW<br>SHELVING                                                    |
| 402834  | INDIVIDUAL ROW OF SHELVES                                                             | 402834  | INDIVIDUAL ROW OF<br>SHELVES                                                        |
| 402833  | INDIVIDUAL ROW OF SHORT TRAYS                                                         | 402833  | INDIVIDUAL ROW OF SHORT TRAYS                                                       |
| 402832  | INDIVIDUAL ROW OF<br>TALL TRAYS                                                       | 402832  | INDIVIDUAL ROW OF<br>TALL TRAYS                                                     |
| 374529  | FULL KIT - (7) ROW<br>SHELF KIT                                                       | 374530  | FULL KIT - (7) ROW<br>SHELF KIT                                                     |
| TPC2821 | TRAY KIT FOR (7) ROW<br>SHELVING                                                      | TPC2821 | TRAY KIT FOR (7) ROW<br>SHELVING                                                    |