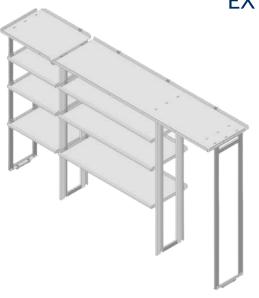

775  | INDIVIDUAL ROW OF<br>SHELVES                        | 402773  | INDIVIDUAL ROW OF<br>SHELVES                      |
| 402778  | INDIVIDUAL ROW OF<br>SHORT TRAYS                    | 402765  | INDIVIDUAL ROW OF SHORT TRAYS                     |
| 402777  | INDIVIDUAL ROW OF TALL TRAYS                        | 402764  | INDIVIDUAL ROW OF<br>TALL TRAYS                   |
| 385476  | FULL KIT - (7) ROW<br>SHELF KIT                     | 385300  | FULL KIT - (7) ROW<br>SHELF KIT                   |
| TPC1520 | TRAY KIT FOR (7) ROW<br>SHELVING                    | TPC1212 | TRAY KIT FOR (7) ROW<br>SHELVING                  |
|         | SHEEVING                                            |         | DEVISION DATE: 11/12/20                           |

148" WHEELBASE -EXTENDED HIGH ROOF



# CURB SIDE KIT WITH LADDER SHELF

| PART#   | DESCRIPTION                                            |
|---------|--------------------------------------------------------|
| 402790  | 24" x 46" x 28" OPEN<br>CURB SIDE (3) ROW<br>SHELF KIT |
| 402780  | TRAY KIT FOR (3) ROW<br>SHELVING                       |
| 402783  | INDIVIDUAL ROW OF<br>SHELVES                           |
| 402782  | INDIVIDUAL ROW OF<br>SHORT TRAYS                       |
| 402781  | INDIVIDUAL ROW OF<br>TALL TRAYS                        |
| 385312  | FULL KIT - (7) ROW<br>SHELF KIT                        |
| TPC0909 | TRAY KIT FOR (7) ROW<br>SHELVING                       |



## CURB SIDE KIT WITH LADDER SHELF

| PART #  | DESCRIPTION                              |
|---------|-------------------------------------