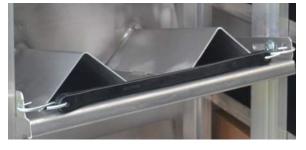

#### **PERFORATED TOOL HANGING PANEL**

#### **TOOL HANGING BRACKET KIT**

| PART#  | DESCRIPTION                                          |
|--------|------------------------------------------------------|
| 324727 | AC1000 PERFORATED<br>TOOL HANGING<br>PANEL           |
| 324726 | AC2000 PERFORATED<br>TOOL HANGING<br>PANEL           |
| 333296 | P2000 58" H<br>PERFORATED TOOL<br>HANGING PANEL      |
| 324728 | PERFORATED TOOL<br>HANGING PANEL .10<br>x 12.62 x 49 |

**TOOL HANGING** 333338R **BRACKET KIT** 