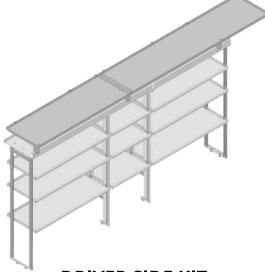

| 402763  | TRAY KIT FOR (3) ROW<br>SHELVING                         |
| 33 | INDIVIDUAL ROW OF SHELVES                                | 402766  | INDIVIDUAL ROW OF<br>SHELVES                             |
| 32 | INDIVIDUAL ROW OF SHORT TRAYS                            | 402765  | INDIVIDUAL ROW OF<br>SHORT TRAYS                         |
| 31 | INDIVIDUAL ROW OF<br>TALL TRAYS                          | 402764  | INDIVIDUAL ROW OF<br>TALL TRAYS                          |
| 13 | FULL KIT - (7) ROW<br>SHELF KIT                          | 385315  | FULL KIT - (7) ROW<br>SHELF KIT                          |
| 09 | TRAY KIT FOR (7) ROW<br>SHELVING                         | TPC1212 | TRAY KIT FOR (7) ROW<br>SHELVING                         |

148" WHEELBASE - EXTENDED HIGH

ROOF





# DRIVER SIDE KIT WITH PIPE SHELF & LADDER SHELF

# CURB SIDE KIT WITH LADDER SHELF

| PART #  | DESCRIPTION                                         | PART #  | DESCRIPTION                                       |
|---------|-----------------------------------------------------|---------|---------------------------------------------------|
| 402785  | 46" x 24" x 46"<br>DRIVER SIDE (3) ROW<br>SHELF KIT | 402786  | 24" x 46" x 24" CURB<br>SIDE (3) ROW SHELF<br>KIT |
| 402776  | TRAY KIT FOR (3) ROW<br>SHELVING                    | 402763  | TRAY KIT FOR (3) ROW<br>SHELVING                  |
| 402775  | INDIVIDUAL ROW OF<br>SHELVES                        | 402773  | INDIVIDUAL ROW OF<br>SHELVES                      |
| 402778  | INDIVIDUAL ROW OF<br>SHORT TRAYS                    | 40276