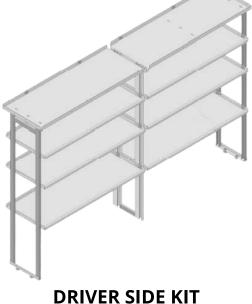

#### 130" WHEELBASE -HIGH/MEDIUM ROOF

# DRIVER SIDE KIT WITH PIPE SHELF

### DRIVER SIDE KIT WITH LADDER SHELF

| PART#   | DESCRIPTION                                | PART #  | DESCRIPTION                                |
|---------|--------------------------------------------|---------|--------------------------------------------|
| 402761  | 46" x 46" DRIVER SIDE<br>(3) ROW SHELF KIT | 402762  | 46" x 46" DRIVER SIDE<br>(3) ROW SHELF KIT |
| 402763  | TRAY KIT FOR (3) ROW<br>SHELVING           | 402763  | TRAY KIT FOR (3) ROW<br>SHELVING           |
| 402766  | INDIVIDUAL ROW OF<br>SHELVES               | 402766  | INDIVIDUAL ROW OF<br>SHELVES               |
| 402765  | INDIVIDUAL ROW OF SHORT TRAYS              | 402765  | INDIVIDUAL ROW OF SHORT TRAYS              |
| 402764  | INDIVIDUAL ROW OF<br>TALL TRAYS            | 402764  | INDIVIDUAL ROW OF<br>TALL TRAYS            |
| 385356  | FULL KIT - (7) ROW<br>SHELF KIT            | 386273  | FULL KIT - (7) ROW<br>SHELF KIT            |
| TPC1212 | TRAY KIT FOR (7) ROW<br>SHELVING           | TPC1212 | TRAY KIT FOR (7) ROW<br>SHELVING           |
|         |                                            |         |                                            |