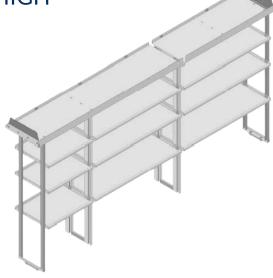

#### 148" WHEELBASE -MEDIUM/HIGH ROOF

#### **DRIVER SIDE KIT** WITH PIPE SHELF

#### **DRIVER SIDE KIT** WITH LADDER SHELF

| PART # | DESCRIPTION                                | PART #  | DESCRIPTION                                |
|--------|--------------------------------------------|---------|--------------------------------------------|
| 102761 | 46" x 46" DRIVER SIDE<br>(3) ROW SHELF KIT | 402762  | 46" x 46" DRIVER SIDE<br>(3) ROW SHELF KIT |
| 102763 | TRAY KIT FOR (3) ROW<br>SHELVING           | 402763  | TRAY KIT FOR (3) ROW<br>SHELVING           |
| 102766 | INDIVIDUAL ROW OF<br>SHELVES               | 402766  | INDIVIDUAL ROW OF SHELVES                  |
| 102765 | INDIVIDUAL ROW OF SHORT TRAYS              | 402765  | INDIVIDUAL ROW OF SHORT TRAYS              |
| 102764 | INDIVIDUAL ROW OF<br>TALL TRAYS            | 402764  | INDIVIDUAL ROW OF<br>TALL TRAYS            |
| 885356 | FULL KIT - (7) ROW<br>SHELF KIT            | 386273  | FULL KIT - (7) ROW<br>SHELF KIT            |
| PC1212 | TRAY KIT FOR (7) ROW<br>SHELVING           | TPC1212 | TRAY KIT FOR (7) ROW<br>SHELVING           |
|        |                                            |         |                                            |