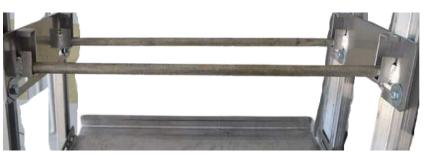

#### **WIRE SPOOL HOLDER**

#### **FREON SHELVES**

| PART # | DESCRIPTION                                                                     | PART #  | DESCRIPTION                        |
|--------|---------------------------------------------------------------------------------|---------|------------------------------------|
| 386165 | WIRE SPOOL HOLDER - DOUBLE<br>BAR ASSEMBLY CAN HOLD TWO<br>SETS OF WIRE SPOOLS. | 333070R | FREON SHELVING<br>FOR AC1000 18x18 |
| 300103 | MOUNTED IN PLACE OF 24" SHELVES, ALUMINUM SHELVING ONLY                         | 333094R | FREON SHELVING<br>FOR P2000 18x23  |