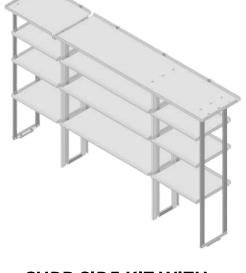

# 130" WHEELBASE - HIGH/MEDIUM ROOF

#### CURB SIDE KIT WITH LADDER SHELF

| PART#   | DESCRIPTION                        |
|---------|------------------------------------|
| 402767  | 46" CURB SIDE (3)<br>ROW SHELF KIT |
| 402768  | TRAY KIT FOR (3) ROW<br>SHELVING   |
| 402771  | INDIVIDUAL ROW OF<br>SHELVES       |
| 402770  | INDIVIDUAL ROW OF<br>SHORT TRAYS   |
| 402769  | INDIVIDUAL ROW OF<br>TALL TRAYS    |
| 386276  | FULL KIT - (7) ROW<br>SHELF KIT    |
| TPC0606 | TRAY KIT FOR (7) ROW<br>SHELVING   |
|         |                                    |