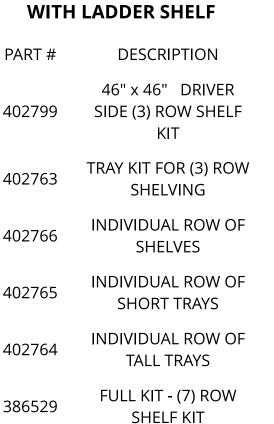

### DRIVER SIDE KIT WITH LADDER SHELF

| PART#   | DESCRIPTION                                | PART #  | DESCRIPTION                                |
|---------|--------------------------------------------|---------|--------------------------------------------|
| 402761  | 46" x 46" DRIVER SIDE<br>(3) ROW SHELF KIT | 402762  | 46" x 46" DRIVER SIDE<br>(3) ROW SHELF KIT |
| 402763  | TRAY KIT FOR (3) ROW<br>SHELVING           | 402763  | TRAY KIT FOR (3) ROW<br>SHELVING           |
| 402766  | INDIVIDUAL ROW OF<br>SHELVES               | 402766  | INDIVIDUAL ROW OF<br>SHELVES               |
| 402765  | INDIVIDUAL ROW OF SHORT TRAYS              | 402765  | INDIVIDUAL ROW OF SHORT TRAYS              |
| 402764  | INDIVIDUAL ROW OF<br>TALL TRAYS            | 402764  | INDIVIDUAL ROW OF<br>TALL TRAYS            |
| 385356  | FULL KIT - (7) ROW<br>SHELF KIT            | 386273  | FULL KIT - (7) ROW<br>SHELF KIT            |
| TPC1212 | TRAY KIT FOR (7) ROW<br>SHELVING           | TPC1212 | TRAY KIT FOR (7) ROW<br>SHELVING           |
|         |                                            |         |                                            |