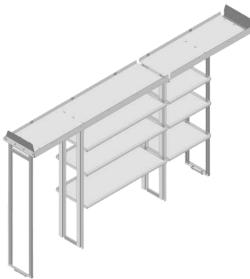

# 148" WHEELBASE - MEDIUM/HIGH ROOF

## DRIVER SIDE KIT WITH PIPE SHELF

| PART#   | DESCRIPTION                                |
|---------|--------------------------------------------|
| 402797  | 46" x 24" DRIVER SIDE<br>(3) ROW SHELF KIT |
| 402780  | TRAY KIT FOR (3) ROW<br>SHELVING           |
| 402783  | INDIVIDUAL ROW OF<br>SHELVES               |
| 402782  | INDIVIDUAL ROW OF SHORT TRAYS              |
| 402781  | INDIVIDUAL ROW OF<br>TALL TRAYS            |
| 385343  | FULL KIT - (7) ROW<br>SHELF KIT            |
| TPC0909 | TRAY KIT FOR (7) ROW<br>SHELVING           |

# CURB SIDE KIT WITH LADDER SHELF

| PART#   | DESCRIPTION                                             |
|---------|---------------------------------------------------------|
| 402798  | 46" x 24" CURB SIDE<br>(3) ROW SHELF KIT                |
| 402780  | TRAY KIT FOR (3) ROW<br>SHELVING                        |
| 402783  | INDIVIDUAL ROW OF<br>SHELVES                            |
| 402782  | INDIVIDUAL ROW OF<br>SHORT TRAYS                        |
| 402781  | INDIVIDUAL ROW OF<br>TALL TRAYS                         |
| 385342  | FULL KIT - (7) ROW<br>SHELF KIT                         |
| TPC0909 | TRAY KIT FOR (7) ROW SHELVING REVISION DATE: 11/12/2024 |