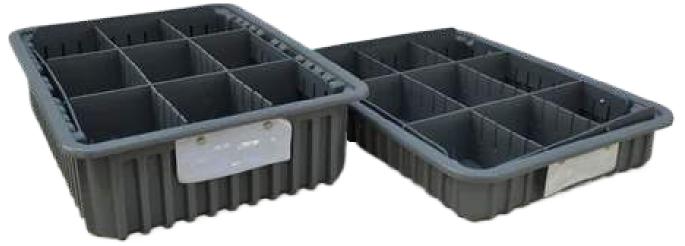

#### TRAYS AND TRAY KITS

#### TRAYS, DIVIDERS, AND LABEL HOLDERS

| PART # | DESCRIPTION                                               | PART # | DESCRIPTION                                               |
|--------|-----------------------------------------------------------|--------|-----------------------------------------------------------|
| 342736 | (1) SINGLE 6.0" TRAY<br>WITH DIVIDERS AND<br>LABEL HOLDER | 342735 | (1) SINGLE 3.5" TRAY<br>WITH DIVIDERS AND<br>LABEL HOLDER |
| 811506 | HEAD DIVIDER                                              | 811506 | HEAD DIVIDER                                              |
| 811505 | BOTTOM DIVIDER                                            | 811505 | BOTTOM DIVIDER                                            |
| 811507 | SIDE DIVIDER                                              | 811507 | SIDE DIVIDER                                              |
| 811498 | TRAY - NO DIVIDERS<br>OR LABEL HOLDER                     | 811497 | TRAY - NO DIVIDERS<br>OR LABEL HOLDER                     |
| 811503 | LONG DIVIDER                                              | 811501 | LONG DIVIDER                                              |
| 811504 | SHORT DIVIDER                                             | 811502 | SHORT DIVIDER                                             |
| 811500 | LABEL HOLDER                                              | 811499 | LABEL HOLDER                                              |