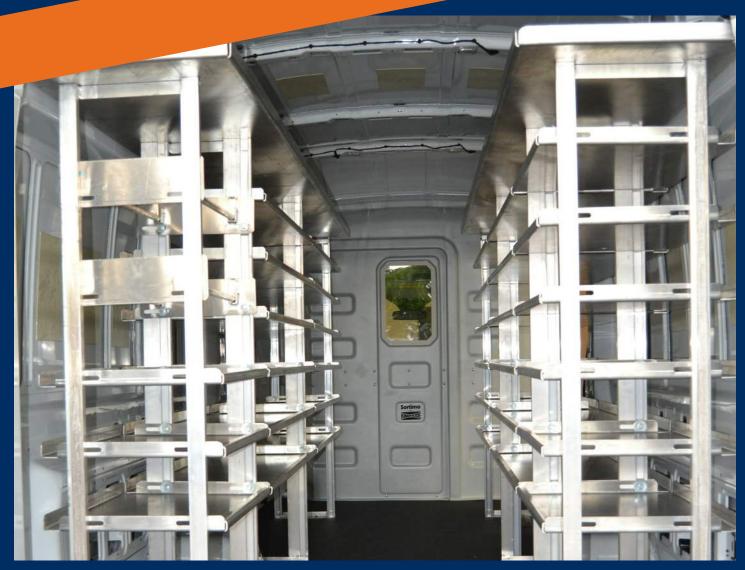

#### 130" WHEELBASE -HIGH/MEDIUM ROOF

# DRIVER SIDE KIT WITH PIPE SHELF

### DRIVER SIDE KIT WITH LADDER SHELF

| PART#   | DESCRIPTION                                | PART #  | DESCRIPTION                                |
|---------|--------------------------------------------|---------|--------------------------------------------|
| 402761  | 46" x 46" DRIVER SIDE<br>(3) ROW SHELF KIT | 402762  | 46" x 46" DRIVER SIDE<br>(3) ROW SHELF KIT |
| 402763  | TRAY KIT FOR (3) ROW<br>SHELVING           | 402763  | TRAY KIT FOR (3) ROW<br>SHELVING           |
| 402766  | INDIVIDUAL ROW OF<br>SHELVES               | 402766  | INDIVIDUAL ROW OF<br>SHELVES               |
| 402765  | INDIVIDUAL ROW OF SHORT TRAYS              | 402765  | INDIVIDUAL ROW OF SHORT TRAYS              |
| 402764  | INDIVIDUAL ROW OF<br>TALL TRAYS            | 402764  | INDIVIDUAL ROW OF<br>TALL TRAYS            |
| 385356  | FULL KIT - (7) ROW<br>SHELF KIT            | 386273  | FULL KIT - (7) ROW<br>SHELF KIT            |
| TPC1212 | TRAY KIT FOR (7) ROW<br>SHELVING           | TPC1212 | TRAY KIT FOR (7) ROW<br>SHELVING           |
|         |                                            |         |                                            |