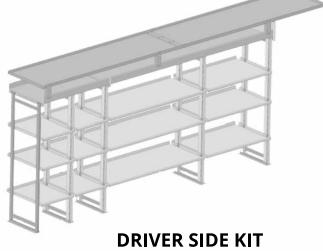

# DRIVER SIDE KIT WITH PIPE SHELF

### DRIVER SIDE KIT WITH LADDER SHELF

| PART#   | DESCRIPTION                                | PART #  | DESCRIPTION                                |
|---------|--------------------------------------------|---------|--------------------------------------------|
| 402761  | 46" x 46" DRIVER SIDE<br>(3) ROW SHELF KIT | 402762  | 46" x 46" DRIVER SIDE<br>(3) ROW SHELF KIT |
| 402763  | TRAY KIT FOR (3) ROW<br>SHELVING           | 402763  | TRAY KIT FOR (3) ROW<br>SHELVING           |
| 402766  | INDIVIDUAL ROW OF<br>SHELVES               | 402766  | INDIVIDUAL ROW OF<br>SHELVES               |
| 402765  | INDIVIDUAL ROW OF SHORT TRAYS              | 402765  | INDIVIDUAL ROW OF SHORT TRAYS              |
| 402764  | INDIVIDUAL ROW OF<br>TALL TRAYS            | 402764  | INDIVIDUAL ROW OF<br>TALL TRAYS            |
| 385356  | FULL KIT - (7) ROW<br>SHELF KIT            | 386273  | FULL KIT - (7) ROW<br>SHELF KIT            |
| TPC1212 | TRAY KIT FOR (7) ROW<br>SHELVING           | TPC1212 | TRAY KIT FOR (7) ROW<br>SHELVING           |
|         |                                            |         |                                            |

# 130" WHEELBASE - HIGH/MEDIUM ROOF