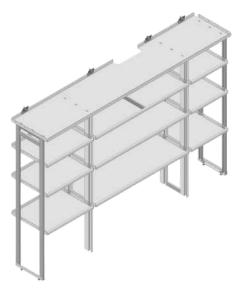

#### 130" WHEELBASE -HIGH/MEDIUM ROOF

# DRIVER SIDE KIT WITH PIPE SHELF

### DRIVER SIDE KIT WITH LADDER SHELF

| PART#   | DESCRIPTION                                | PART #  | DESCRIPTION                                |
|---------|--------------------------------------------|---------|--------------------------------------------|
| 402761  | 46" x 46" DRIVER SIDE<br>(3) ROW SHELF KIT | 402762  | 46" x 46" DRIVER SIDE<br>(3) ROW SHELF KIT |
| 402763  | TRAY KIT FOR (3) ROW<br>SHELVING           | 402763  | TRAY KIT FOR (3) ROW<br>SHELVING           |
| 402766  | INDIVIDUAL ROW OF<br>SHELVES               | 402766  | INDIVIDUAL ROW OF<br>SHELVES               |
| 402765  | INDIVIDUAL ROW OF SHORT TRAYS              | 402765  | INDIVIDUAL ROW OF SHORT TRAYS              |
| 402764  | INDIVIDUAL ROW OF<br>TALL TRAYS            | 402764  | INDIVIDUAL ROW OF<br>TALL TRAYS            |
| 385356  | FULL KIT - (7) ROW<br>SHELF KIT            | 386273  | FULL KIT - (7) ROW<br>SHELF KIT            |
| TPC1212 | TRAY KIT FOR (7) ROW<br>SHELVING           | TPC1212 | TRAY KIT FOR (7) ROW<br>SHELVING           |
|         |                                            |         |                                            |