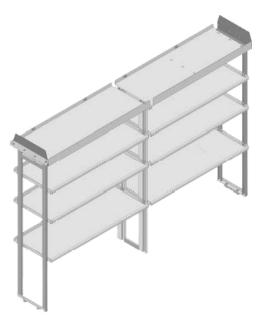

hackneyparts.com 877-238-7278

**REVISION DATE: 11/12/2024** 



# SHELVING CATALOG



**KNOW MORE ABOUT OUR PRODUCT** 



FORD TRANSIT PAGES

3 10

DODGE PROMASTER PAGES

11 12

MERCEDES SPRINTER PAGES

13 18

GENERAL BOX TRUCK PAGES

19 20

**TRAYS** 

21

**ACCESSORIES** 

22

#### 130" WHEELBASE -HIGH/MEDIUM ROOF



# DRIVER SIDE KIT WITH PIPE SHELF



### DRIVER SIDE KIT WITH LADDER SHELF

| PART#   | DESCRIPTION                                | PART #  | DESCRIPTION                                |
|---------|--------------------------------------------|---------|--------------------------------------------|
| 402761  | 46" x 46" DRIVER SIDE<br>(3) ROW SHELF KIT | 402762  | 46" x 46" DRIVER SIDE<br>(3) ROW SHELF KIT |
| 402763  | TRAY KIT FOR (3) ROW<br>SHELVING           | 402763  | TRAY KIT FOR (3) ROW<br>SHELVING           |
| 402766  | INDIVIDUAL ROW OF<br>SHELVES               | 402766  | INDIVIDUAL ROW OF<br>SHELVES               |
| 402765  | INDIVIDUAL ROW OF SHORT TRAYS              | 402765  | INDIVIDUAL ROW OF SHORT TRAYS              |
| 402764  | INDIVIDUAL ROW OF<br>TALL TRAYS