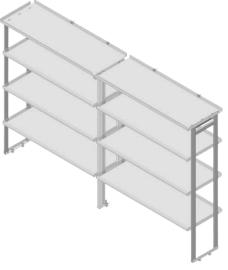

#### 148" WHEELBASE -MEDIUM/HIGH ROOF

#### **DRIVER SIDE KIT** WITH LADDER SHELF

| PART # | DESCRIPTION                                | PART #  | DESCRIPTION                                |
|--------|--------------------------------------------|---------|--------------------------------------------|
| 102761 | 46" x 46" DRIVER SIDE<br>(3) ROW SHELF KIT | 402762  | 46" x 46" DRIVER SIDE<br>(3) ROW SHELF KIT |
| 102763 | TRAY KIT FOR (3) ROW<br>SHELVING           | 402763  | TRAY KIT FOR (3) ROW<br>SHELVING           |
| 102766 | INDIVIDUAL ROW OF<br>SHELVES               | 402766  | INDIVIDUAL ROW OF SHELVES                  |
| 102765 | INDIVIDUAL ROW OF SHORT TRAYS              | 402765  | INDIVIDUAL ROW OF SHORT TRAYS              |
| 102764 | INDIVIDUAL ROW OF<br>TALL TRAYS            | 402764  | INDIVIDUAL ROW OF<br>TALL TRAYS            |
| 885356 | FULL KIT - (7) ROW<br>SHELF KIT            | 386273  | FULL KIT - (7) ROW<br>SHELF KIT            |
| PC1212 | TRAY KIT FOR (7) ROW<br>SHELVING           | TPC1212 | TRAY KIT FOR (7) ROW<br>SHELVING           |
|        |                                            |         |                                            |