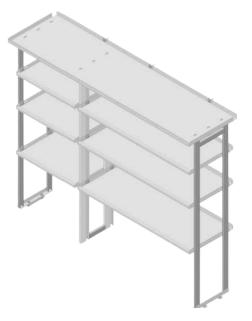

#### 130" WHEELBASE -HIGH/MEDIUM ROOF

# DRIVER SIDE KIT WITH PIPE SHELF

### DRIVER SIDE KIT WITH LADDER SHELF

| PART#   | DESCRIPTION                                | PART #  | DESCRIPTION                                |
|---------|--------------------------------------------|---------|--------------------------------------------|
| 402761  | 46" x 46" DRIVER SIDE<br>(3) ROW SHELF KIT | 402762  | 46" x 46" DRIVER SIDE<br>(3) ROW SHELF KIT |
| 402763  | TRAY KIT FOR (3) ROW<br>SHELVING           | 402763  | TRAY KIT FOR (3) ROW<br>SHELVING           |
| 402766  | INDIVIDUAL ROW OF<br>SHELVES               | 402766  | INDIVIDUAL ROW OF<br>SHELVES               |
| 402765  | INDIVIDUAL ROW OF SHORT TRAYS              | 402765  | INDIVIDUAL ROW OF SHORT TRAYS              |
| 402764  | INDIVIDUAL ROW OF<br>TALL TRAYS            | 402764  | INDIVIDUAL ROW OF<br>TALL TRAYS            |
| 385356  | FULL KIT - (7) ROW<br>SHELF KIT            | 386273  | FULL KIT - (7) ROW<br>SHELF KIT            |
| TPC1212 | TRAY KIT FOR (7) ROW<br>SHELVING           | TPC1212 | TRAY KIT FOR (7) ROW<br>SHELVING           |
|         |                                            |         |                                            |