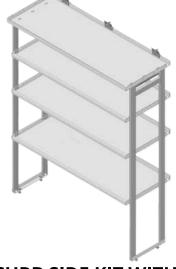

# 130" WHEELBASE - HIGH/MEDIUM ROOF

#### CURB SIDE KIT WITH LADDER SHELF

| PART#   | DESCRIPTION                        |
|---------|------------------------------------|
| 402767  | 46" CURB SIDE (3)<br>ROW SHELF KIT |
| 402768  | TRAY KIT FOR (3) ROW<br>SHELVING   |
| 402771  | INDIVIDUAL ROW OF<br>SHELVES       |
| 402770  | INDIVIDUAL ROW OF<br>SHORT TRAYS   |
| 402769  | INDIVIDUAL ROW OF<br>TALL TRAYS    |
| 386276  | FULL KIT - (7) ROW<br>SHELF KIT    |
| TPC0606 | TRAY KIT FOR (7) ROW<br>SHELVING   |
|         |                                    |