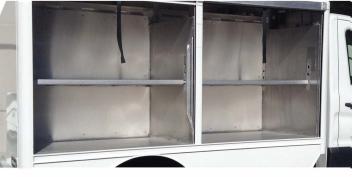

## WHY YOU NEED THE HACKNEY SIDEKICK

The SideKick offers many of the same features as Hackney's larger beverage units, including all-aluminum construction, adjustable bay shelving and can be forklift loaded for pallets. Compatible with multiple manufacturer chassis, the SideKick can provide over 4K pounds of payload and can easily maneuver through extremely congested areas.