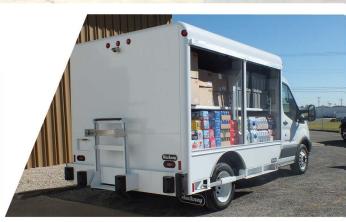

## WHY YOU NEED THE HACKNEY SIDEKICK

The SideKick offers many of the same features as Hackney's larger beverage units, including all-aluminum construction, adjustable bay shelving and can be forklift loaded for pallets. Compatible with multiple manufacturer chassis, the SideKick can provide over 4K pounds of payload and can easily maneuver through extremely congested areas.