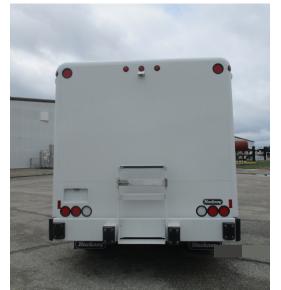

#### SAFETY FEATURES

- Safety Grip
- Safety Step
- Safety Lighting
- Dock Bumpers
- Additional Locking
- Backup Camera