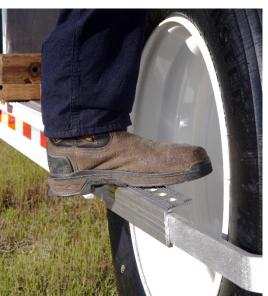

#### SAFETY FEATURES

- Safety Grip
- Safety Step
- Safety Lighting
- Dock Bumpers
- Additional Locking
- Backup Camera