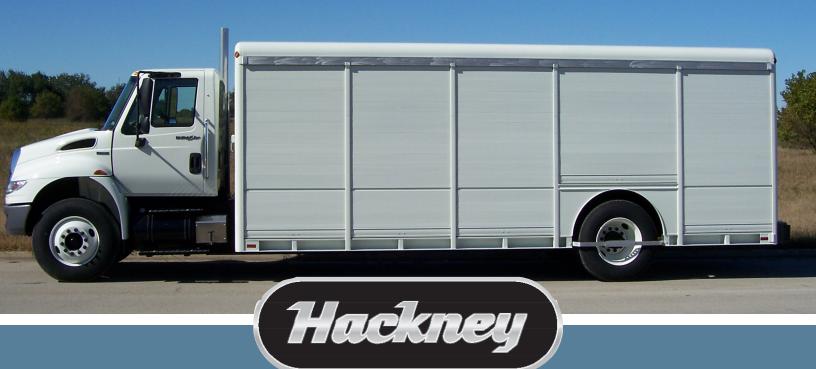

# **SIDE-LOAD BODIES**

Keeping your driver safe, product secure, and your deliveries on time is our priority.

## MORE THAN JUST A BODY, A SOLUTION

At Hackney, your concerns are our concerns. Faced with the decision of total cost of delivery, company executives reach out to us to design a solution. Blending together functionality, structural integrity, and superior longevity; our side-load bodies are a testament to the expertise of the Hackney engineering team. Our simple, yet durable, designs keep your bodies in working condition for decades.

### STANDARD FEATURES

- All-aluminum structure is lightweight, corrosion free, and environmentally friendly
- 18" Load Height creates a more ergonomic delivery method
- Dropped Pinch Frame construction provides additional Engineered door track lining provides less freight capacity
- "Extruded" Floors lead to added strength and durability
- Tapered Design keeps inventory from shifting and lowers fuel costs
- resistance and lower maintenance