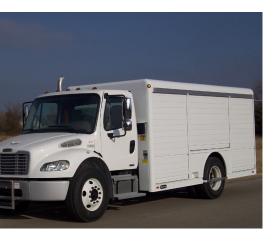

# **SIDE-LOAD BODIES**

Keeping your driver safe, product secure, and your deliveries on time is our priority.

## MORE THAN JUST A BODY, A SOLUTION

At Hackney, your concerns are our concerns. Faced with the decision of total cost of delivery, company executives reach out to us to design a solution. Blending together functionality, structural integrity, and superior longevity; our side-load bodies are a testament to the expertise of the Hackney engineering team. Our simple, yet durable, designs keep your bodies in working condition for decades.

### STANDARD FEATURES

- All-aluminum structure is lightweight, corrosion free, and environmentally friendly
- 18" Load Height creates a more ergonomic delivery method
- Dropped Pinch Frame construction provides additional Engineered door track lining provides less freight capacity
- "Extruded" Floors lead to added strength and durability
- Tapered Design keeps inventory from shifting and lowers fuel costs
- resistance and lower maintenance