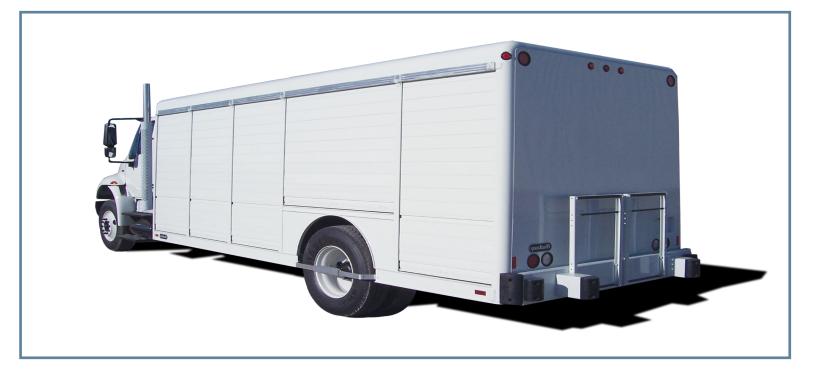

# **SIDE-LOAD BODIES**

Keeping your driver safe, product secure, and your deliveries on time is our priority.

## MORE THAN JUST A BODY, A SOLUTION

At Hackney, your concerns are our concerns. Faced with the decision of total cost of delivery, company executives reach out to us to design a solution. Blending together functionality, structural integrity, and superior longevity; our side-load bodies are a testament to the expertise of the Hackney engineering team. Our simple, yet durable, designs keep your bodies in working condition for decades.

### STANDARD FEATURES

- All-aluminum structure is lightweight, corrosion free, and environmentally friendly
- 18" Load Height creates a more ergonomic delivery method
- Dropped Pinch Frame construction provides additional Engineered door track lining provides less freight capacity
- "Extruded" Floors lead to added strength and durability
- Tapered Design keeps inventory from shifting and lowers fuel costs
- resistance and lower maintenance